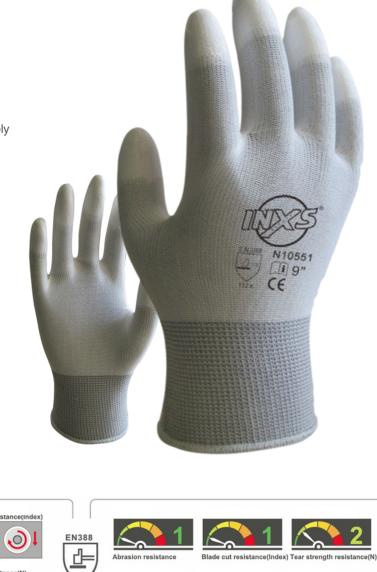

## N10551

## **DESCRIPTION:**

- Accurate handling of small objects in dry or light oil environments while providing superior dexterity.
- No marks left on the surface, breathable and quick to dry
- Fingertip coating, dexterous grip for more precise touch

## APPLICATIONS:

 Electronic assembly / Inspection / Automotive / Small part assembly / Handling

| Technology<br>Data | General L Light weight                   |
|--------------------|------------------------------------------|
| Art . No           | N10551                                   |
| Liner Gauges       | 13G                                      |
| Liner Material     | Polyester fiber                          |
| Coating Material   | PU                                       |
| Coating Position   | Finger dipping                           |
| Cuff Style         | Knitting cuff                            |
| Colour             | White                                    |
| Size               | S/M/L/XL                                 |
| Package            | 1pair/bag, 12 pairs/dozen, 120 pairs/box |
| Anti-skid Effect   | -                                        |