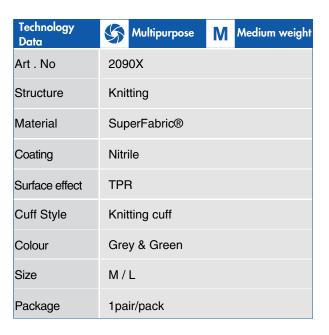

## 2090X 🕾

## **DESCRIPTION:**

- Knit:13- gauge HPPE and glass blend shell provides 360° of ANSI/ISEA cut level A4 protection
- Coating: Flexible sandy nitrile palm coating provides superior grip and abrasion resistance
- Back of hand IR X Impact Exoskeleton with high flex design keeps hands safe from smash and impact hazards; providing workers with ANSI/ISEA 138 Level 1 impact protection
- Reinforced thumb crotch patch for increased durability
- Knit wrist helps prevent dirt and debris from entering the glove