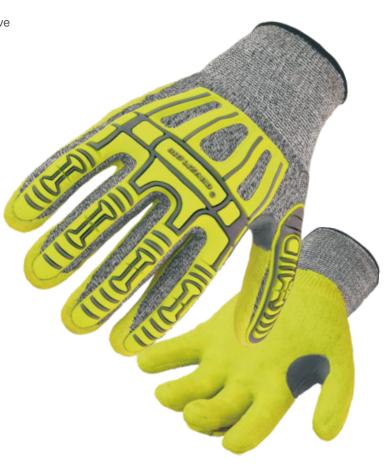

## 2090X 🕾

## **Knit Dipped Impact Gloves®**

## **DESCRIPTION:**

- Knit:13- gauge HPPE and glass blend shell provides 360° of ANSI/ISEA cut level A4 protection
- Coating: Flexible sandy nitrile palm coating provides superior grip and abrasion resistance
- Back of hand IR X Impact Exoskeleton with high flex design keeps hands safe from smash and impact hazards; providing workers with ANSI/ISEA 138 Level 1 impact protection
- Reinforced thumb crotch patch for increased durability
- Knit wrist helps prevent dirt and debris from entering the glove