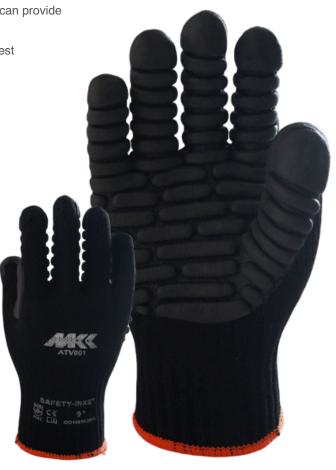

## **ATV001**

## **DESCRIPTION:**

- The palms and fingers are covered with latex pads to absorb vibration and provide strong seismic protection.
- The unique block latex pad does not affect the grasping behavior and can provide comprehensive seismic performance under the grasping condition
- Excellent anti-vibration performance has passed EN ISO10819:2013 test standard
- Excellent wear resistance and tear resistance

## APPLICATIONS:

 Machine manufacturing / Logging / Architectural engineering / Petroleum resource

| Technology<br>Data | Multipurpose                | Medium weight |
|--------------------|-----------------------------|---------------|
| Art . No           | ATV001                      |               |
| Structure          | Knitting                    |               |
| Material           | Polyester fiber             |               |
| Coating            | Latex                       |               |
| Surface effect     | Palm Latex                  |               |
| Cuff Style         | Knitting cuff               |               |
| Length             | 250-270mm                   |               |
| Colour             | Black                       |               |
| Size               | L                           |               |
| Package            | 1pair/pack , 50pairs/carton |               |