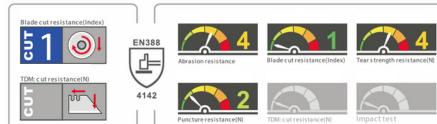

## **DESCRIPTION:**

- The palms and fingers are covered with latex pads to absorb vibration and provide strong seismic protection.
- The unique block latex pad does not affect the grasping behavior and can provide comprehensive seismic performance under the grasping condition
- Excellent anti-vibration performance has passed EN ISO10819:2013 test standard
- Excellent wear resistance and tear resistance

CE Category II