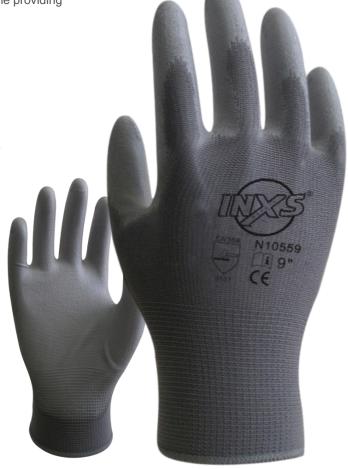

## N10559

## **Dexterous Lightweight Protective Gloves**

## DESCRIPTION:

Polyurethane coating on palm, dexterous gripping, long service life, providing good touch for fine work

 Accurate handing of small objects in dry or light oil environments while providing superior dexterity

No marks left on the surface, breathable and quick to dry

## APPLICATIONS:

Electronic assembly / Inspection / Automotive / Small part assembly / Handling

| Technology<br>Data | S                                        | General | L | Light weight |
|--------------------|------------------------------------------|---------|---|--------------|
| Art . No           | N10559                                   |         |   |              |
| Liner Gauges       | 13G                                      |         |   |              |
| Liner Material     | Polyester fiber                          |         |   |              |
| Coating Material   | PU                                       |         |   |              |
| Coating Position   | Palm                                     |         |   |              |
| Cuff Style         | Knitting cuff                            |         |   |              |
| Colour             | Grey                                     |         |   |              |
| Size               | S/M/L/XL                                 |         |   |              |
| Package            | 1pair/bag, 12 pairs/dozen, 120 pairs/box |         |   |              |
| Anti-skid Effect   | -                                        |         |   |              |