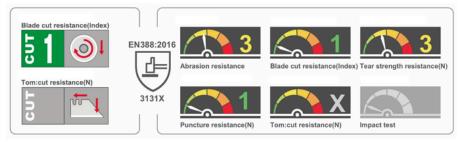

|         |   |              |
| Liner Material     | Polyester fiber                          |         |   |              |
| Coating Material   | PU                                       |         |   |              |
| Coating Position   | Palm                                     |         |   |              |
| Cuff Style         | Knitting cuff                            |         |   |              |
| Colour             | Grey                                     |         |   |              |
| Size               | S/M/L/XL                                 |         |   |              |
| Package            | 1pair/bag, 12 pairs/dozen, 120 pairs/box |         |   |              |
| Anti-skid Effect   | -                                        |         |   |              |