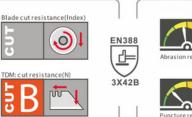

|
| Liner Gauges       | 13G                                     |   |               |
| Liner Material     | Hybrid Armorgard™ BladeX fibers         |   |               |
| Coating Material   | Latex                                   |   |               |
| Coating Position   | Palm                                    |   |               |
| Cuff Style         | Knitting cuff                           |   |               |
| Colour             | Grey & Blue                             |   |               |
| Size               | S/M/L                                   |   |               |
| Package            | 1pair/bag, 12 pairs/dozen, 72 pairs/box |   |               |
| Anti-skid Effect   | Crinckle                                |   |               |



TECHNOLOGY: