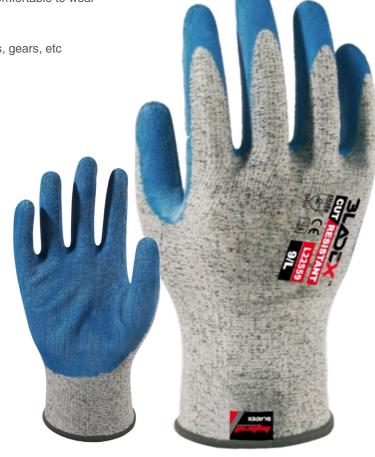

## DESCRIPTION:

■ Hybrid Armorgard™ BladeX Fiber knitted bladder, cool and comfortable to wear

■ Palm latex lines, waterproof and oil-proof, grip firmly

Satisfy protection against cutting risks from sharp metal edges, gears, etc

## APPLICATIONS:

 Sheet metal fabrication / Mechanical equipment / Metal manufacturing / Tool manufacture

| Technology<br>Data | Cut resistance                          | M | Medium weight |
|--------------------|-----------------------------------------|---|---------------|
| Art . No           | L22559                                  |   |               |
| Liner Gauges       | 13G                                     |   |               |
| Liner Material     | Hybrid Armorgard™ BladeX fibers         |   |               |
| Coating Material   | Latex                                   |   |               |
| Coating Position   | Palm                                    |   |               |
| Cuff Style         | Knitting cuff                           |   |               |
| Colour             | Grey & Blue                             |   |               |
| Size               | S/M/L                                   |   |               |
| Package            | 1pair/bag, 12 pairs/dozen, 72 pairs/box |   |               |
| Anti-skid Effect   | Crinckle                                |   |               |