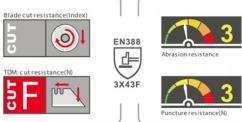

| Technology<br>Data | Cut resistance M Medium weight          |
|--------------------|-----------------------------------------|
| Art . No           | L22655                                  |
| Liner Gauges       | 10G                                     |
| Liner Material     | Hybrid Armorgard™ Akore fibers          |
| Coating Material   | Latex                                   |
| Coating Position   | Palm                                    |
| Cuff Style         | Knitting cuff                           |
| Colour             | Camouflage                              |
| Size               | L                                       |
| Package            | 1pair/bag, 12 pairs/dozen, 72 pairs/box |
| Anti-skid Effect   | Texture appears                         |



TECHNOLOGY: