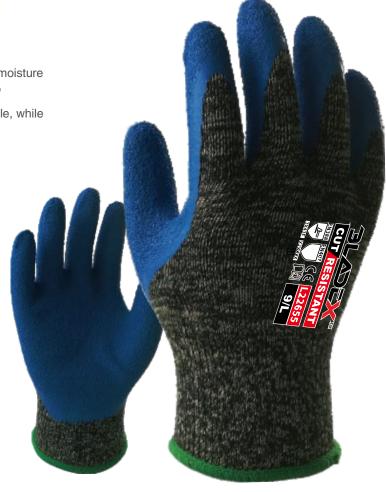

## **Comfortable Protective Gloves with Tough Latex Coating**

## DESCRIPTION:

- Anti-tear and moderate puncture resistance
- High performance synthetic latex palm wrinkle coating drains moisture from the glove surface and provides excellent wet and dry grip
- The back of the gloves is uncoated, breathable and comfortable, while providing ideal flame retardant and cutting protection
- The highest thermal contact temperature is 200°C

## APPLICATIONS:

Glazing / Sheet metal fabrication / Bottling and canning / Cutting application / Waste and recycling / Steel industry

| Technology<br>Data | Cut resistance M Medium weight          |
|--------------------|-----------------------------------------|
| Art . No           | L22655                                  |
| Liner Gauges       | 10G                                     |
| Liner Material     | Hybrid Armorgard™ Akore fibers          |
| Coating Material   | Latex                                   |
| Coating Position   | Palm                                    |
| Cuff Style         | Knitting cuff                           |
| Colour             | Camouflage                              |
| Size               | L                                       |
| Package            | 1pair/bag, 12 pairs/dozen, 72 pairs/box |
| Anti-skid Effect   | Texture appears                         |